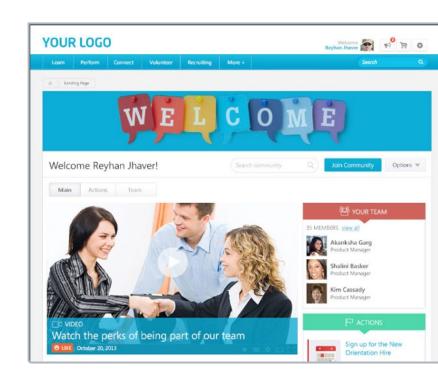

#### **New Hire Portal**

- Personalized & branded welcome pages
- Onboarding tasks & check lists
- Centralized new hire portal
- Accessible before first day of work for all new employees