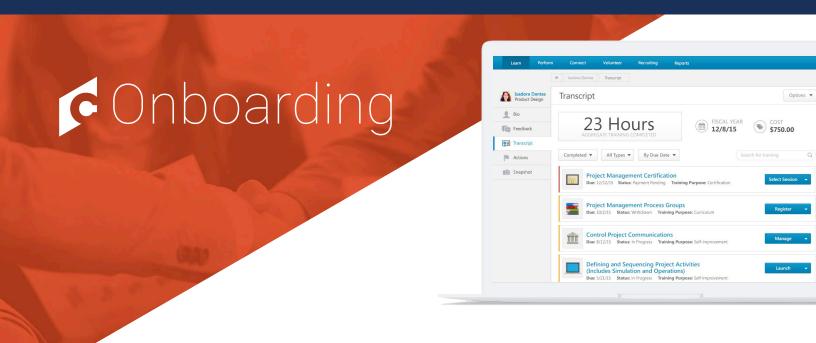

## **Onboarding Tracking**

- Onboarding dashboards
- Track task completion for new hires
- Drill into user data
- · Real-time task reporting & reminders